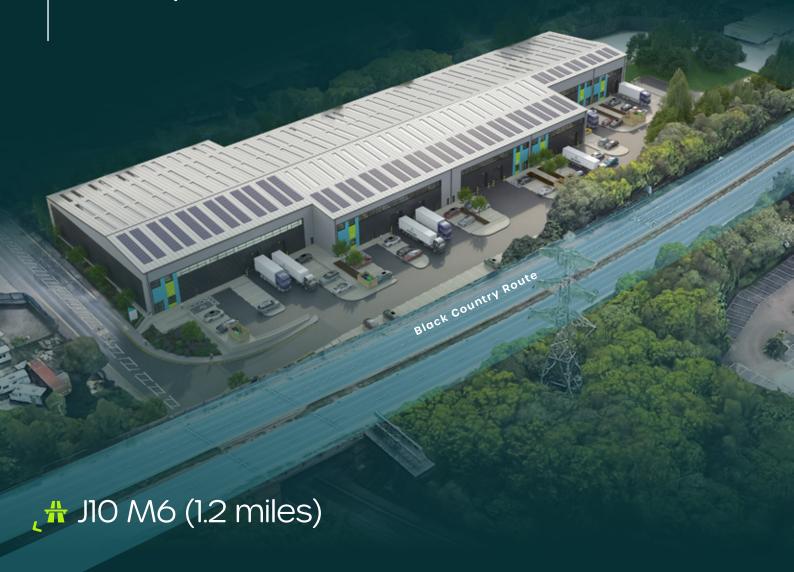

# A modern multi-unit scheme. Occupation from Q3 2026.

#### LOCATION

Strategically positioned on Willenhall Road, Walsall, this new multi-unit industrial scheme offers prime access to the heart of the West Midlands' logistics and manufacturing network. Situated within 1.2 miles from Junction 10 of the M6, the development benefits from direct motorway links to the M5, M54, and national road network, ensuring seamless distribution across the UK