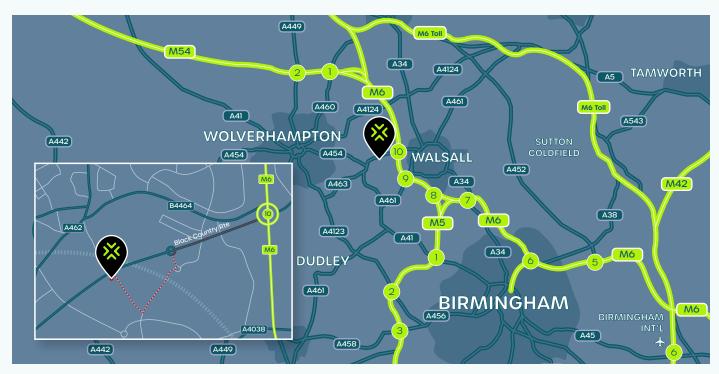

#### LOCATION

Strategically positioned on Willenhall Road, Walsall, this new multi-unit industrial scheme offers prime access to the heart of the West Midlands' logistics and manufacturing network. Situated within 1.2 miles from Junction 10 of the M6, the development benefits from direct motorway links to the M5, M54, and national road network, ensuring seamless distribution across the UK

The site is well-connected to key commercial hubs, including Birmingham (12 miles) and Wolverhampton (5 miles), making it an ideal base for industrial, trade, and logistics operators.

#### **DRIVE TIMES**

| LOCATION                     | DISTANCE   | TIME    |
|------------------------------|------------|---------|
| <b>→</b> Willenhall Station  | 0.9 miles  | 3 mins  |
| J10 M6                       | 1.2 miles  | 3 mins  |
| J9 M6                        | 2.0 miles  | 6 mins  |
| <b>≥</b> Darlaston Station   | 2.1 miles  | 5 mins  |
| <b>₹</b> Tame Bridge Parkway | 4.5 miles  | 12 mins |
| <b>≥</b> Wolverhampton       | 4.5 miles  | 15 mins |
| Wolverhampton City Centre    | 5.0 miles  | 18 mins |
| Birmingham City Centre       | 12.0 miles | 25 mins |
| ★ Birmingham International   | 20.5 miles | 35 mins |