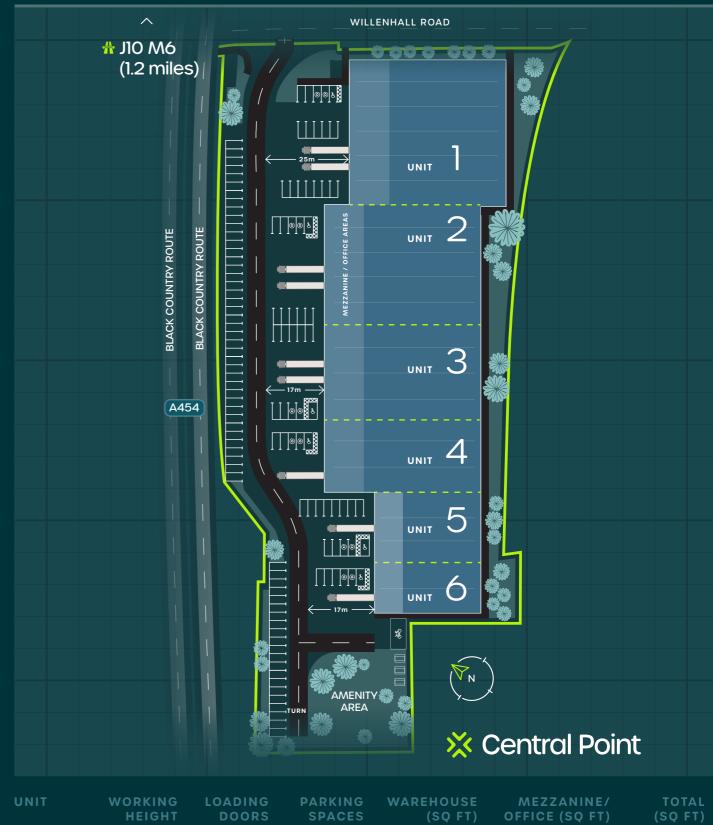

BREEAM very good EPC A+

EV chargers

PV panels & 10% roof lights

Secure site

24 hr site access

Cycle storage

| UNIT | WORKING<br>HEIGHT | LOADING<br>DOORS | PARKING<br>SPACES | WAREHOUSE<br>(SQ FT) | MEZZANINE/<br>OFFICE (SQ FT) | TOTAL<br>(SQ FT) |
|------|-------------------|------------------|-------------------|----------------------|------------------------------|------------------|
| 1    | 8.0 - 8.8m        | 2                | 17                | 20,961               | 5,275                        | 26,236           |
| 2    | 8.8m              | 2                | 10                | 17,461               | 4,371                        | 21,832           |
| 3    | 8.8m              | 2                | 10                | 13,933               | 3,455                        | 17,388           |
| 4    | 8.8m              | 1                | 5                 | 10,650               | 2,658                        | 13,308           |
| 5    | 8.34m - 10.4m     | 1                | 13                | 6,765                | 1,701                        | 8,466            |
| 6    | 8.34m - 10.4m     | 1                | 11                | 4,730                | 1,150                        | 5,880            |